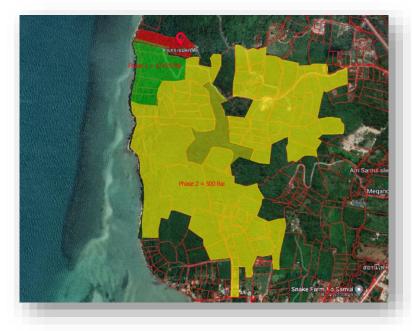

#### **Project Name**

- » AIM Legend Samui, Land Development, Koh Samui, Surat Thani Province
  - Contracted with Touch Rich Company Limited as a project consultant and development planner to AIM HIGH concept on a land plot of 500 Rai.
  - Unique Segment.

#### **Project Estimate**

- » AIM Legend Samui Project
  - Construction project on an area of 500 rai
  - Construction Project duration 36 months
- » Project Value
  - Property 57.60 Billion Baht
  - Capital 7.65 Billion Baht