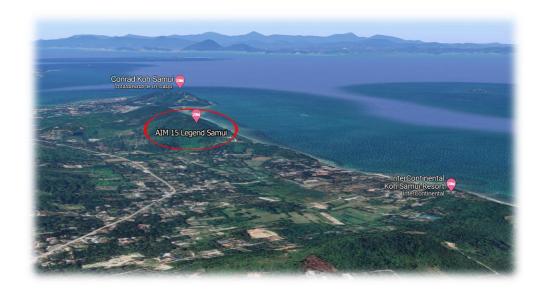

#### **Project Name**

- » AIM Legend Samui, Land Development, Koh Samui, Surat Thani Province
  - Contracted with Touch Rich Company Limited as a project consultant and development planner to AIM HIGH concept on a land plot of 500 Rai.
  - Unique Segment.

#### **Project Estimate**

- » AIM Legend Samui Project
  - Construction project on an area of 500 rai
  - Construction Project duration 36 months
- » Project Value
  - Property 57.60 Billion Baht
  - Capital 7.65 Billion Baht

| ROI | 13,028,000,000 X 100 | = 170% |
|-----|----------------------|--------|
|     | 7,650,000,000        |        |
| ROA | 30,000,000,000 X 100 | = 392% |
|     | 7,650,000,000        |        |