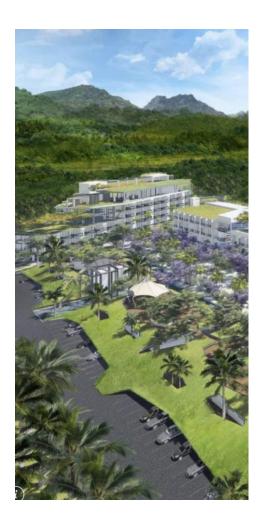

#### **Project Name**

- » AIM AVATAR Project, Land Development, Nakhon Si Thammarat Province
  - Contracted with Touch Rich Company Limited as a project consultant and development planner to AIM HIGH concept on a land plot of 217 Rai.

Unique Segment.

#### **Project Estimate**

- » AIM AVATAR Project
  - Construction project on an area of 217 rai
  - Construction Project duration 36 months
- » Project Value
  - Property 57.60 Billion Baht
  - Capital 5.00 Billion Baht