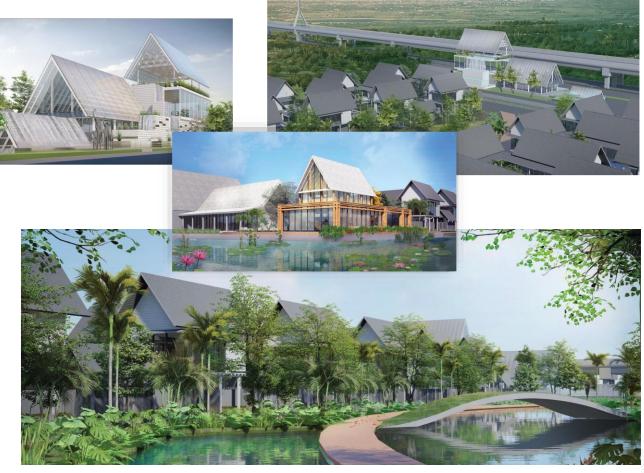

#### **Project Name**

- » AIM Maha Ches Project, Land Development, Nonthaburi Province
  - Contracted with Touch Rich Company Limited as a project consultant and development planner to AIM HIGH concept on a land plot of 11 Rai.
  - Unique Segment.

#### **Project Estimate**

- » AIM Maha Ches Project
  - Construction project on an area of 11 rai
  - Construction Project duration 30 months
- » Project Value
  - Property 2.47 Billion Baht
  - Capital o.10 Billion Baht