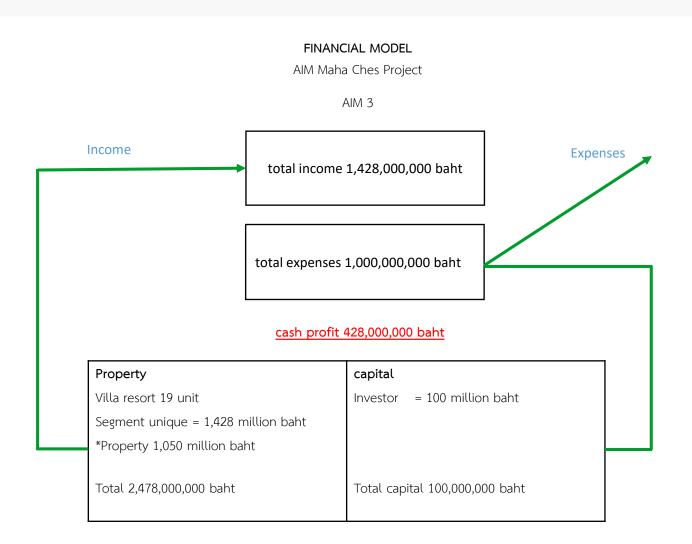

#### **Project Name**

- » AIM Maha Ches Project, Land Development, Nonthaburi Province
  - Contracted with Touch Rich Company Limited as a project consultant and development planner to AIM HIGH concept on a land plot of 11 Rai.
  - Unique Segment.

#### **Project Estimate**

- » AIM Maha Ches Project
  - Construction project on an area of 11 rai
  - Construction Project duration 30 months
- » Project Value
  - Property 2.47 Billion Baht
  - Capital o.10 Billion Baht

ROI  $\frac{428,000,000}{100,000,000} \times 100 = 428\%$  100,000,000ROA  $\frac{1,050,000,000}{100,000,000} \times 100 = 1,050\%$ 