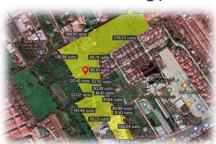

#### **Project Name**

- » AIM HERB Project, Land Development, Kanchanaburi Province
  - Contracted with Touch Rich Company Limited as a project consultant and development planner to AIM HIGH concept on a land plot of 37 Rai.
  - Unique Segment.