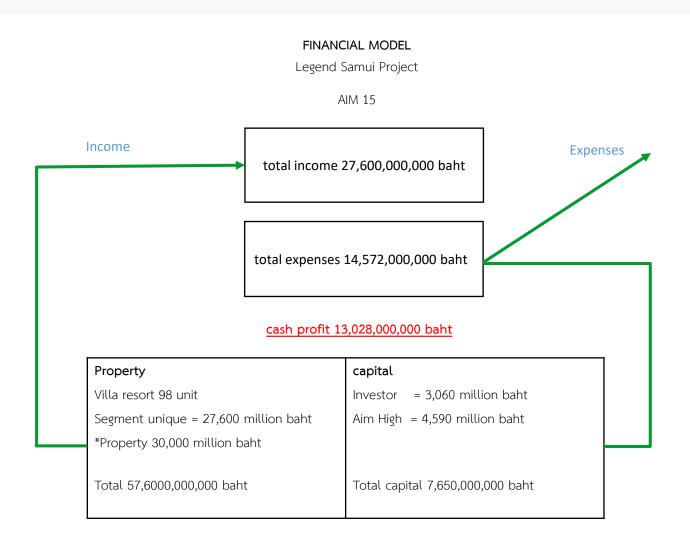

#### **Project Name**

- » AIM Legend Samui, Land Development, Koh Samui, Surat Thani Province
  - Contracted with Touch Rich Company Limited as a project consultant and development planner to AIM HIGH concept on a land plot of 500 Rai.
  - Unique Segment.

#### **Project Estimate**

- » AIM Legend Samui Project
  - Construction project on an area of 500 rai
  - Construction Project duration 36 months
- » Project Value
  - Property 57.60 Billion Baht
  - Capital 7.65 Billion Baht

| ROI | 13,028,000,000 X 100 | = 170% |
|-----|----------------------|--------|
|     | 7,650,000,000        |        |
| ROA | 30,000,000,000 X 100 | = 392% |
|     | 7,650,000,000        |        |