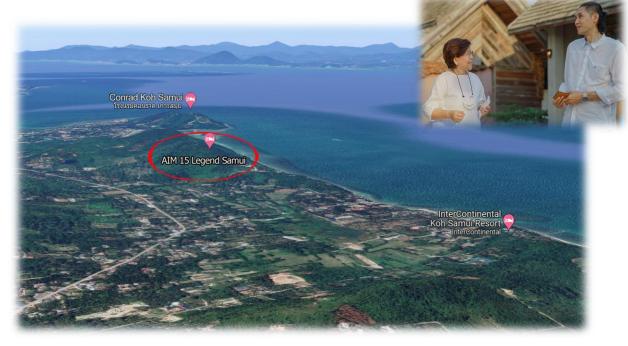

#### **Project Name**

- » AIM Legend Samui, Land Development, Koh Samui, Surat Thani Province
  - Contracted with Touch Rich Company Limited as a project consultant and development planner to AIM HIGH concept on a land plot of 500 Rai.
  - Unique Segment.

#### **Project Estimate**

- » AIM Legend Samui Project
  - Construction project on an area of 500 rai
  - Construction Project duration 36 months
- » Project Value
  - Property 57.60 Billion Baht
  - Capital 7.65 Billion Baht

| ROI | 13,028,000,000 X 100 | = 170% |
|-----|----------------------|--------|
|     | 7,650,000,000        |        |
| ROA | 30,000,000,000 X 100 | = 392% |
|     | 7,650,000,000        |        |