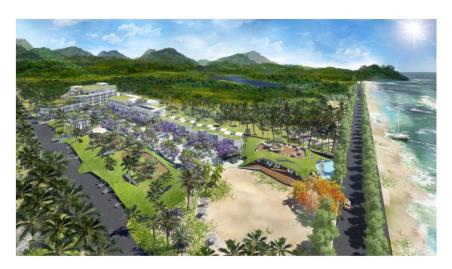

#### **Project Name**

- » AIM AVATAR Project, Land Development, Nakhon Si Thammarat Province
  - Contracted with Touch Rich Company Limited as a project consultant and development planner to AIM HIGH concept on a land plot of 217 Rai.

Unique Segment.

#### **Project Estimate**

- » AIM AVATAR Project
  - Construction project on an area of 217 rai
  - Construction Project duration 36 months
- » Project Value
  - Property 57.60 Billion Baht
  - Capital 5.00 Billion Baht