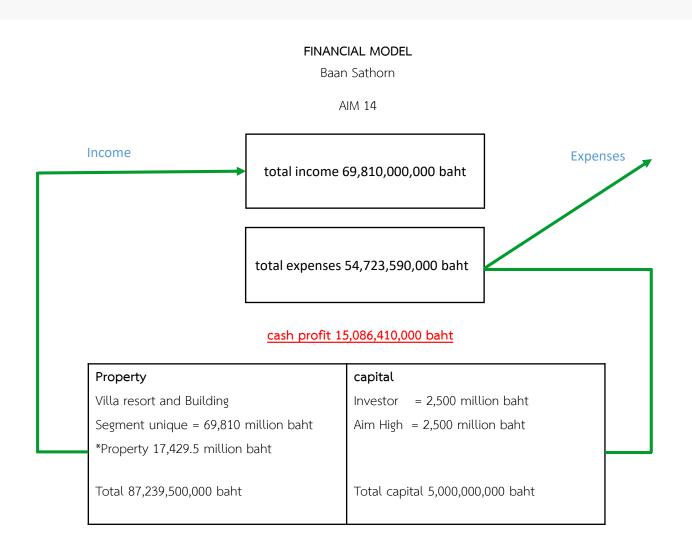

#### **Project Name**

- » AIM Baan Sathorn, Land Development, Sathorn-Kalapapruek, Bangkok Province
  - Contracted with Touch Rich Company Limited as a project consultant and development planner to AIM HIGH concept on a land plot of 61 Rai.
  - Unique Segment.

#### **Project Estimate**

- » AIM Baan Sathorn Project
  - Construction project on an area of 61 rai
  - Construction Project duration 36 months
- » Project Value
  - Property 87.23 Billion Baht
  - Capital 5.00 Billion Baht

| ROI | 15,086,410,000 X 100        | = 310% |
|-----|-----------------------------|--------|
|     | 5,000,000,000               |        |
| ROA | <u>17,429,500,000</u> X 100 | = 392% |
|     | 5.000.000.000               |        |